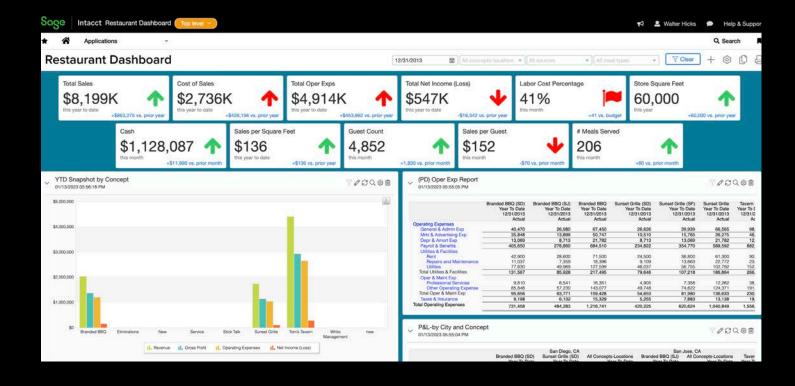

## Get only the information you want and need

We understand the intricacies of restaurant operations, and we can deliver the most relevant insights in a short, easy-to-digest visual format.

#### Get a full view of your finances

Whether you're running a single location restaurant or a multi-unit franchise, we can help you gain financial insights into individual entities or all of them on a consolidated basis.

#### Drill down into the details

See which staff are bringing in the most revenue or highest sales per hour. Understand the top-selling products by brand or location. Spot which category contributes the most to your revenue or profit—from soft drinks to sushi. Or find out about the profitability of off-premise delivery.

# Integration with your operational systems

We aggregate all of your data from your POS systems, human resources systems, payroll applications, and more—giving you the ultimate overhead look at the state of your business.